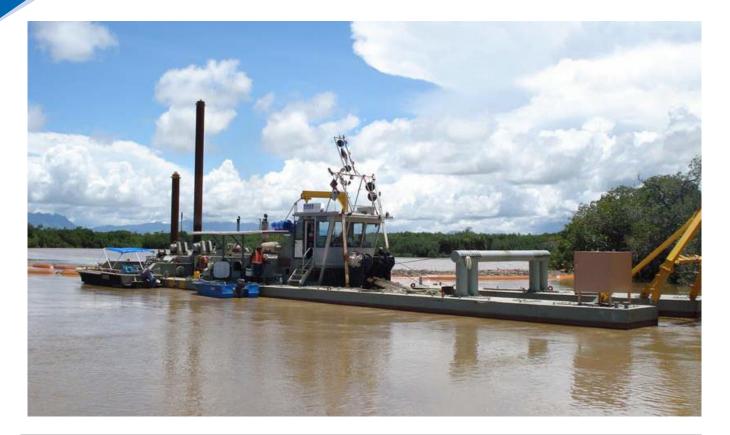

## Kikilu Ellicott B890 Cutter Suction Dredge

## Specifications

| Power                       | 900hp Total Installed<br>271hp on Cutter     | Length Overall | 34.20m |
|-----------------------------|----------------------------------------------|----------------|--------|
| Impeller                    | 950mm dia. 4 Blades                          | Beam           | 7.02m  |
| Cutter                      | 2200mm dia. Bucket Wheel<br>1200mm dia. Rose | Draft          | 1.38m  |
| Pipe                        | 400mm dia. Suction<br>400mm dia. Delivery    |                |        |
| Working Draught             | 1m                                           |                |        |
| Dredging Depth              | 1.5m minimum<br>14.84 maximum                |                |        |
| Maximum Pumping<br>Distance | 1000m                                        |                |        |
| Anchors                     | 2                                            | -              |        |
| Spuds                       | 1 Stationary / 1 Walking                     |                |        |